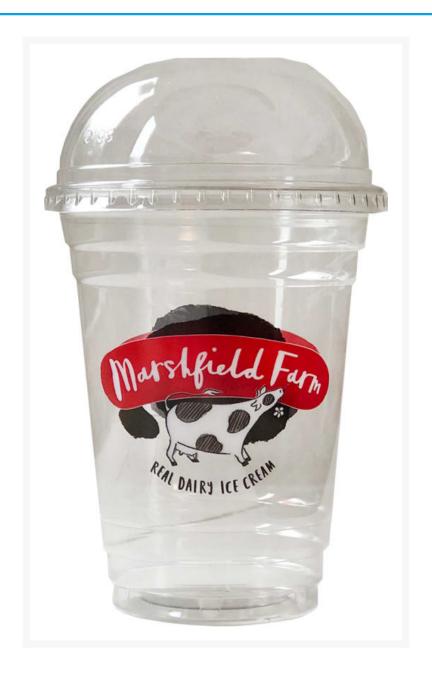

## Marshfield Farm Branded 16oz Sundae Cups (50 Pack)

## **Product Images**



## **Additional Information**

| Product Code | 2408      |
|--------------|-----------|
| VAT Rate     | 0% (Zero) |
| Price Marked | No        |

## **Storage**

| Temperature | Ambient |
|-------------|---------|

While every care has been taken to ensure this information is correct, food products are constantly being reformulated and nutrition content may change. We would therefore recommend that you do not rely solely on this information and always check product labels. This does not affect your statutory rights. We do not accept liability for any inaccuracies or incorrect information contained on this site.