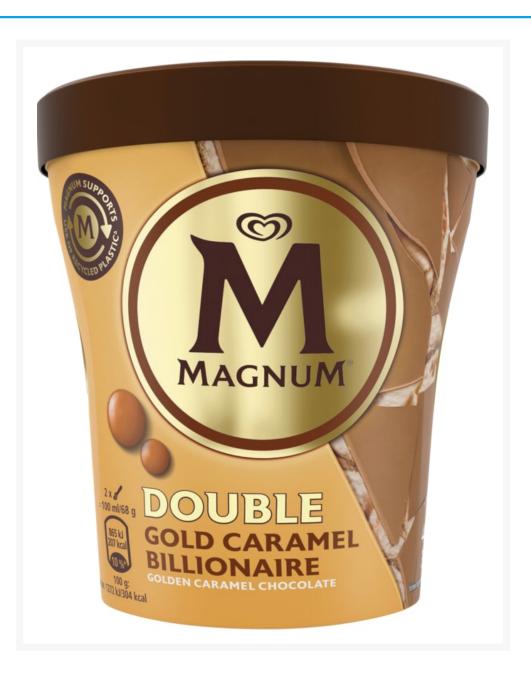

# Magnum Double Gold Caramel Billionaire Tub 440ml (8 Pack)

#### **Product Images**