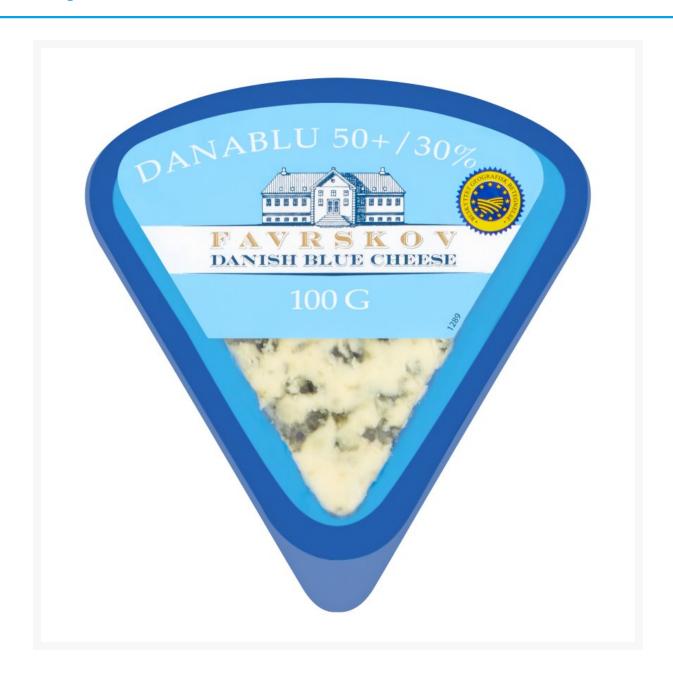

# **Danish Blue 100g**

### **Product Images**



#### **Additional Information**

| Product Code | 70027                   |
|--------------|-------------------------|
| Suitable For | Vegetarian, Gluten Free |
| Price Marked | No                      |
| VAT Rate     | 0% (Zero)               |

### Storage

| Temperature Chilled |  |
|---------------------|--|
|---------------------|--|

## Ingredients

| Ingredients | Cows Milk Salt Lactic Culture Microbial Rennet Blue Mould Culture |  |
|-------------|-------------------------------------------------------------------|--|
|-------------|-------------------------------------------------------------------|--|

### **Allergens**

| Celery    | No  |
|-----------|-----|
| Gluten    | No  |
| Crustacea | No  |
| Eggs      | No  |
| Fish      | No  |
| Lupin     | No  |
| Milk      | Yes