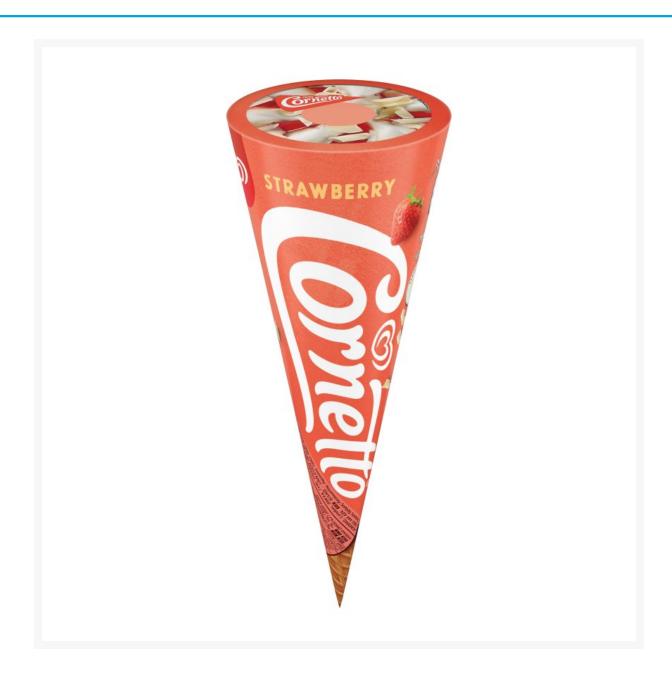

# **Cornetto Strawberry 120ml (24 Pack)**

## **Product Images**



#### **Additional Information**

| Product Code      | 2915                            |
|-------------------|---------------------------------|
| Short Description | Visit the Wall's Ice Cream Shop |
| Price Marked      | No                              |
| VAT Rate          | 20% (Standard)                  |

#### **Storage**

### **Ingredients**

| Ingredients | Beetroot Juice Concentrate Caramelised Sugar Syrup Acidity Regulator (Citric Acid) Salt Stabilisers (Locust Bean Gum, Guar Gum, Carrageenan) Potato Starch Emulsifiers (Sunflower Lecithin, Mono- and Diglycerides of Fatty Acids, Ammonium Phosphatides) Cocoa Butter Fat-Reduced Cocoa Powder Strawberry Juice from Concentrate (1%) Fructose Glucose Syrup Vegetable Oils (Coconut, Sunflower) Strawberry Puree (9%) Sugar Reconstituted S