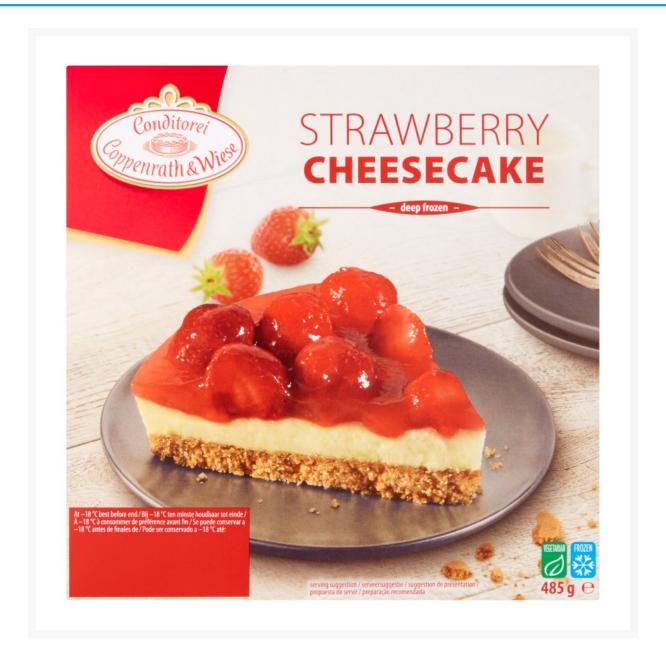

# **Coppenrath & Wiese Strawberry Cheesecake 485g (6 Pack)**

## **Product Images**



#### **Additional Information**

| Product Code | 4389      |
|--------------|-----------|
| Price Marked | No        |
| VAT Rate     | 0% (Zero) |

#### **Storage**

| Temperature | Frozen |
|-------------|--------|

### **Ingredients**

| Ingredients | Strawberries (29%) Wheat Flour Cream (10%) Low Fat Soft Cheese (Milk) (9%) Sugar Vegetable Margarine (Vegetable Fat (Palm), Water, Vegetable Oil (Rapeseed, Palm), Emulsifier Mono- and Diglycerides of Fatty Acids) Yoghurt (7%) Glucose Syrup Brown Sugar Water Whole Egg Invert Sugar Syrup Modified Starch Skimmed Milk Powder Wheat Starch Raising Agent (Sodium Carbonates, Sodium Citrates, Ammonium Carbonates) Acidifier (Citric Acid) Emulsifier (Mono- and Diglycerides of Fatty Acids) Gelling Agent (Pectins) Natural Flavour |
|-------------|--