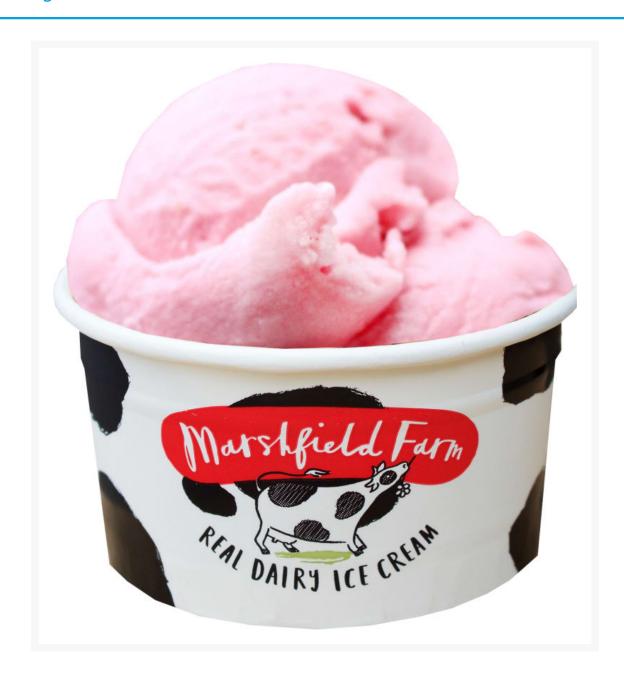

## **Marshfield 1 Scoop Cups (100 Pack)**

## **Product Images**



## **Additional Information**

| Product Code | 6895           |
|--------------|----------------|
| VAT Rate     | 20% (Standard) |
| Price Marked | No             |

## **Storage**

| Tempe | rature | Ambient |  |
|-------|--------|---------|--|

While every care has been taken to ensure this information is correct, food products are constantly being reformulated and nutrition content may change. We would therefore recommend that you do not rely solely on this information and always check product labels. This does not affect your statutory rights. We do not accept liability for any inaccuracies or incorrect information contained on this site.