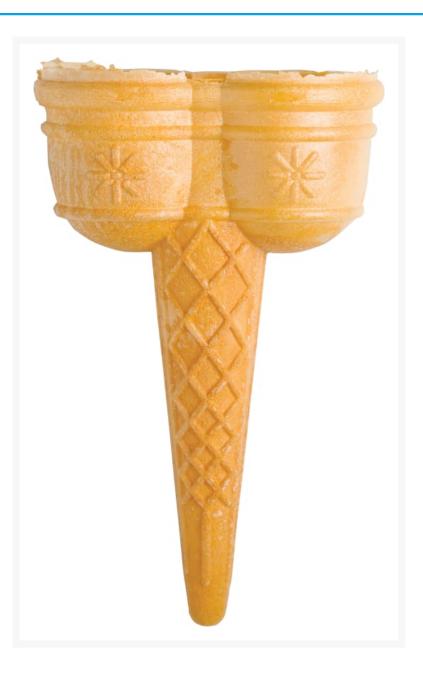

## **Caterlink Twin Traditional Cones (192 Pack)**

## **Product Images**



## **Additional Information**

| Product Code | 7355      |
|--------------|-----------|
| Price Marked | No        |
| VAT Rate     | 0% (Zero) |
|              |           |
| Storage      |           |
|              |           |
| Temperature  | Ambient   |

While every care has been taken to ensure this information is correct, food products are constantly being reformulated and nutrition content may change. We would therefore recommend that you do not rely solely on this information and always check product labels. This does not affect your statutory rights. We do not accept liability for any inaccuracies or incorrect information contained on this site.