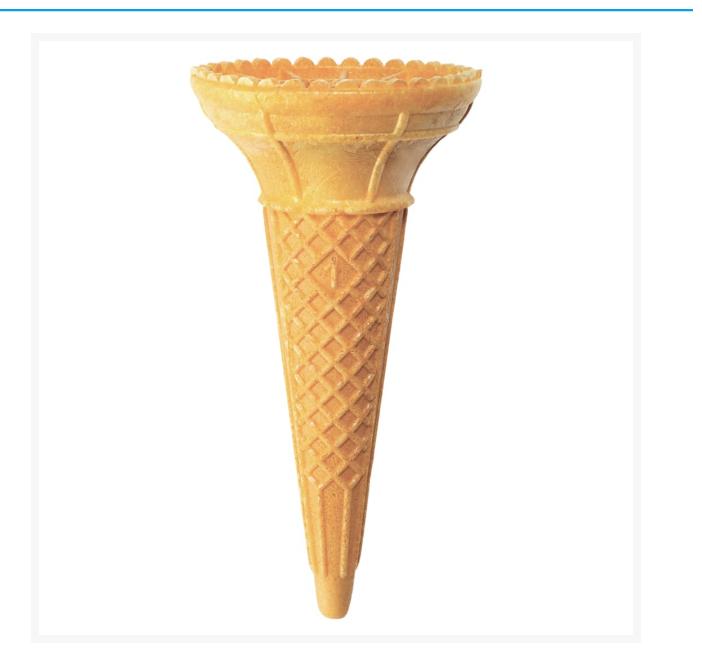

## Caterlink Jumbo Traditional Cone (GB4 equiv) (192 Pack)

## **Product Images**



## **Additional Information**

| Product Code | 7366      |
|--------------|-----------|
| Price Marked | No        |
| VAT Rate     | 0% (Zero) |
|              |           |
| Storage      |           |
|              |           |
| Temperature  | Ambient   |

While every care has been taken to ensure this information is correct, food products are constantly being reformulated and nutrition content may change. We would therefore recommend that you do not rely solely on this information and always check product labels. This does not affect your statutory rights. We do not accept liability for any inaccuracies or incorrect information contained on this site.