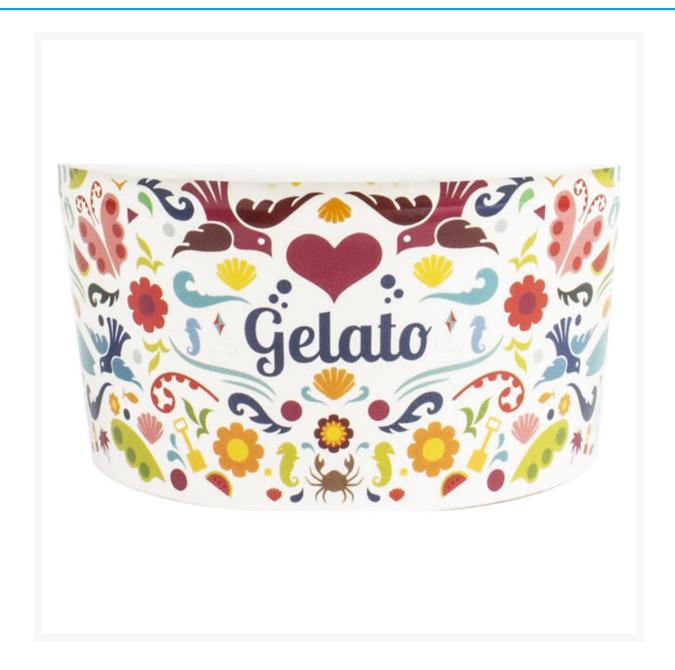

## **Gelato 3 Scoop Large Waxed Tubs 280ml (160 Pack)**

## **Product Images**



## **Additional Information**

| Product Code | 7372           |
|--------------|----------------|
| VAT Rate     | 20% (Standard) |
| Price Marked | No             |

## **Storage**

| Temperature | Ambient |
|-------------|---------|

While every care has been taken to ensure this information is correct, food products are constantly being reformulated and nutrition content may change. We would therefore recommend that you do not rely solely on this information and always check product labels. This does not affect your statutory rights. We do not accept liability for any inaccuracies or incorrect information contained on this site.