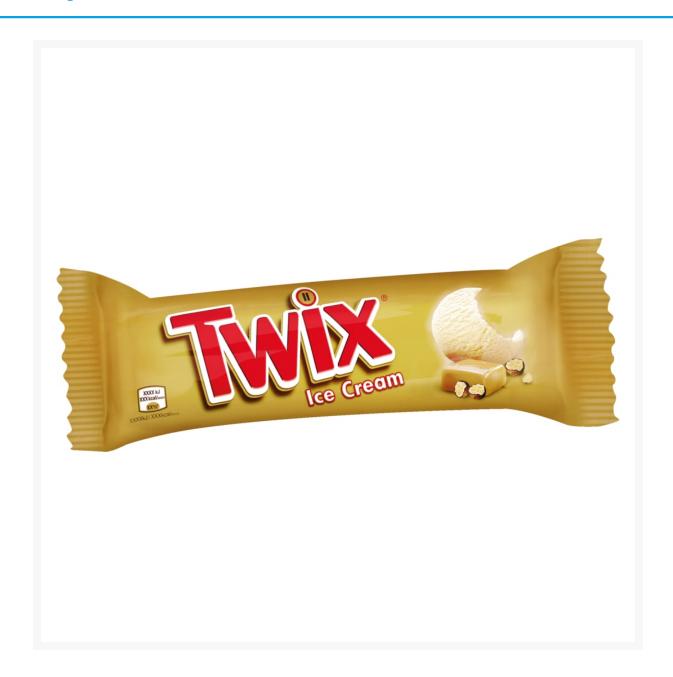

## Twix Bar 50ml (24 Pack)

## **Product Images**



## **Additional Information**

| Product Code      | 1250                          |
|-------------------|-------------------------------|
| Short Description | Visit the Mars Ice Cream Shop |
| Price Marked      | No                            |
| VAT Rate          | 20% (Standard)                |

## **Storage**

| Temperature | Frozen |
|-------------|--------|

While every care has been taken to ensure this information is correct, food products are constantly being reformulated and nutrition content may change. We would therefore recommend that you do not rely solely on this information and always check product labels. This does not affect your statutory rights. We do not accept liability for any inaccuracies or incorrect information contained on this site.