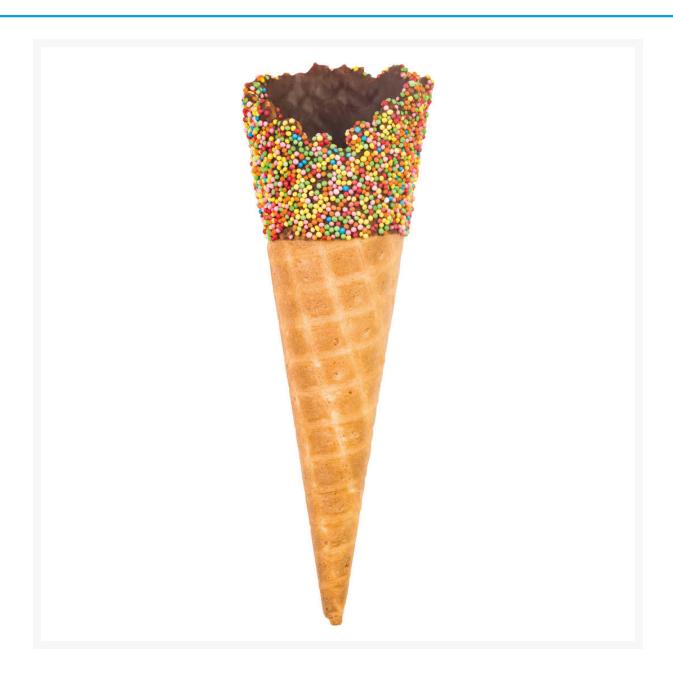

## **Single Scoop Sprinkles & Choc Dipped Waffle Cones (90 Cones)**

## **Product Images**



## **Additional Information**

| Product Code | 7345           |
|--------------|----------------|
| Price Marked | No             |
| VAT Rate     | 20% (Standard) |

## **Storage**

| Temperature | Frozen |
|-------------|--------|

While every care has been taken to ensure this information is correct, food products are constantly being reformulated and nutrition content may change. We would therefore recommend that you do not rely solely on this information and always check product labels. This does not affect your statutory rights. We do not accept liability for any inaccuracies or incorrect information contained on this site.