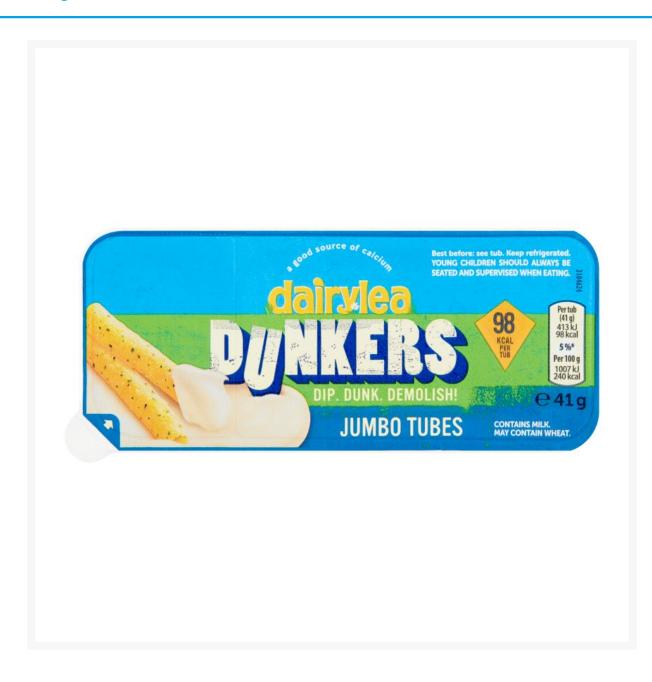

# Dairylea Dunkers Jumbo Tubes 41g

### **Additional Information**

| Product Code | 70543                                                                                                                                                                                                                                                                                                                                                                                                                                                                     |
|--------------|---------------------------------------------------------------------------------------------------------------------------------------------------------------------------------------------------------------------------------------------------------------------------------------------------------------------------------------------------------------------------------------------------------------------------------------------------------------------------|
| Suitable For | Vegetarian                                                                                                                                                                                                                                                                                                                                                                                                                                                                |
| Price Marked | No                                                                                                                                                                                                                                                                                                                                                                                                                                                                        |
| VAT Rate     | 0% (Zero)                                                                                                                                                                                                                                                                                                                                                                                                                                                                 |
| Storage      |                                                                                                                                                                                                                                                                                                                                                                                                                                                                           |
| Temperature  | Chilled                                                                                                                                                                                                                                                                                                                                                                                                                                                                   |
| Ingredients  |                                                                                                                                                                                                                                                                                                                                                                                                                                                                           |
| Ingredients  | Dairylea CHEESE dip: skimmed MILK (water, skimmed<br>MILK powder), CHEESE, concentrated whey (from MILK),<br>inulin, MILK protein, MILK fat, emulsifying salt<br>(polyphosphates), modified starch, calcium phosphate,<br>acidity regulator (lactic acid). Corn and potato snack:<br>corn flour, potato granules, palm oil, flavourings, sugar,<br>salt, onion powder, emulsifier (mono- and diglycerides<br>of fatty acids), yeast extract, garlic powder, parsley, acid |

### **Nutritional Information**

| Carbs per 100g (g)                  | 26 g     |
|-------------------------------------|----------|
| Carbs of which Sugars per 100g (g)  | 6.8 g    |
| Fat per 100g (g)                    | 10 g     |
| Fat of which Saturates per 100g (g) | 6 g      |
| Fibre per 100g                      | 2.7 g    |
| Energy per 100g (kcal)              | 240 kcal |
| Energy per 100g (kJ)                | 1007 kJ  |
| Protein per 100g (g)                | 9.6 g    |
| Salt per 100g (g)                   | 1.4 g    |