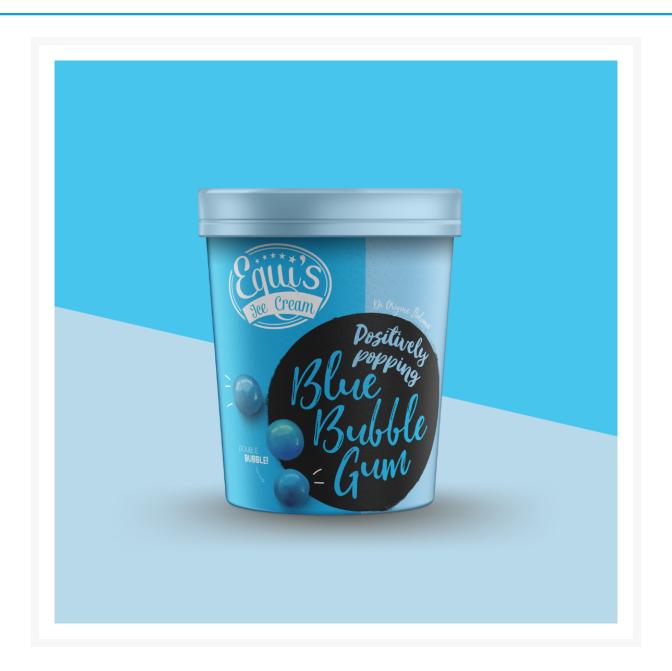

## **Equi's Blue Bubblegum Ice Cream 120ml (24 Pack)**

## **Product Images**



## **Additional Information**

| Product Code | 1319           |
|--------------|----------------|
| Price Marked | No             |
| VAT Rate     | 20% (Standard) |

## **Storage**

| Temperature | Frozen |
|-------------|--------|

While every care has been taken to ensure this information is correct, food products are constantly being reformulated and nutrition content may change. We would therefore recommend that you do not rely solely on this information and always check product labels. This does not affect your statutory rights. We do not accept liability for any inaccuracies or incorrect information contained on this site.