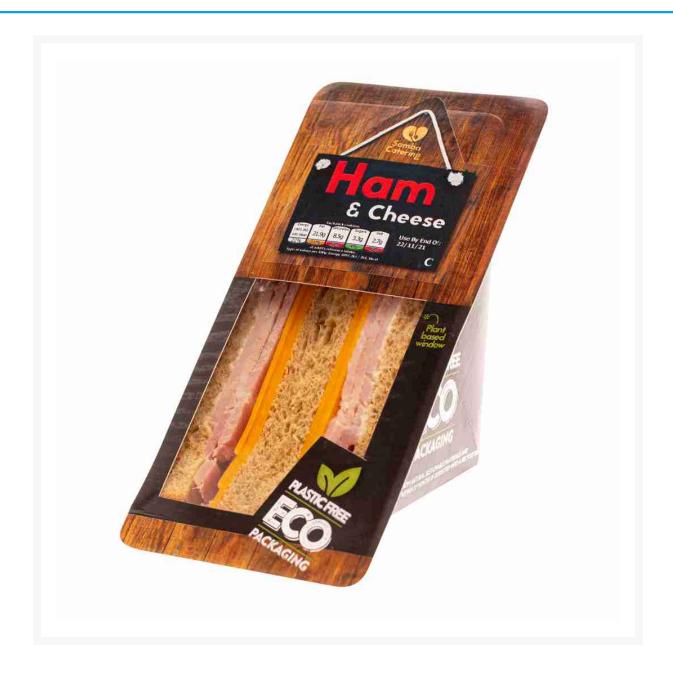

## **Tasty Range - Ham and Cheese Sandwich on Malted Bread 175g**

## **Product Images**