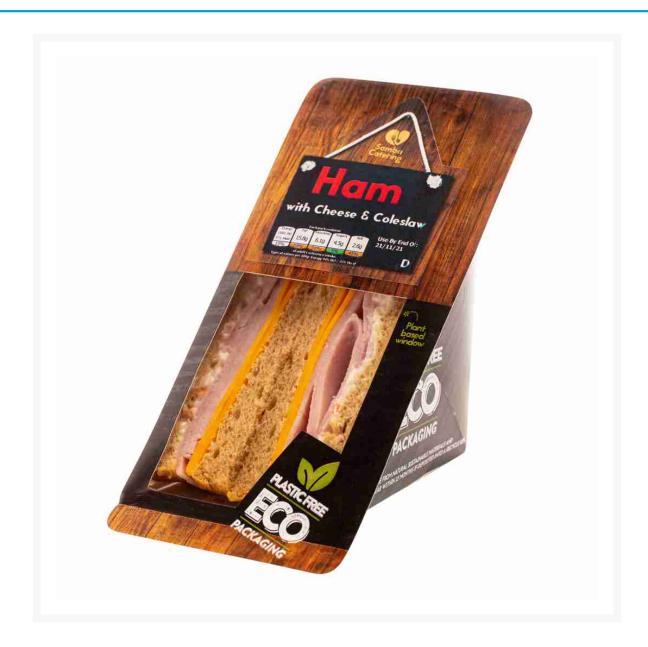

## Tasty Range - Ham, Cheese & Coleslaw Sandwich on Malted Bread 200g

## **Product Images**