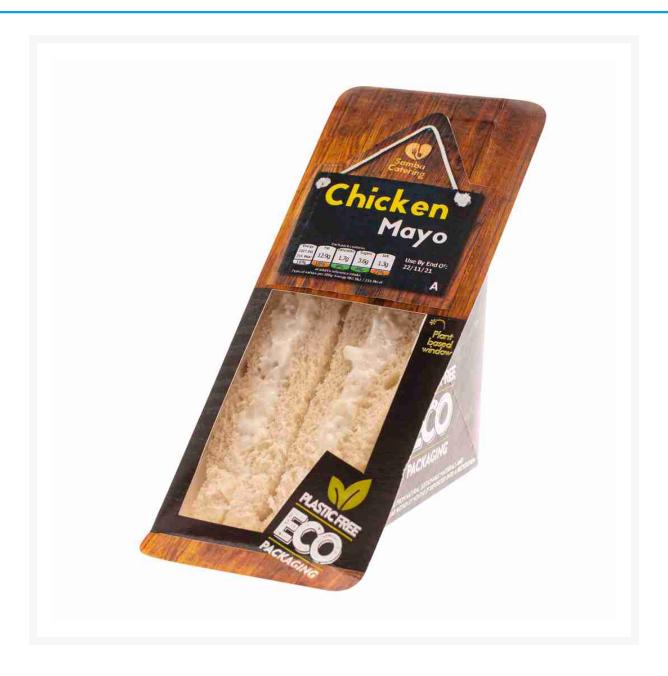

## Classic Range -Chicken Mayo Sandwich on White Bread 140g

## **Product Images**