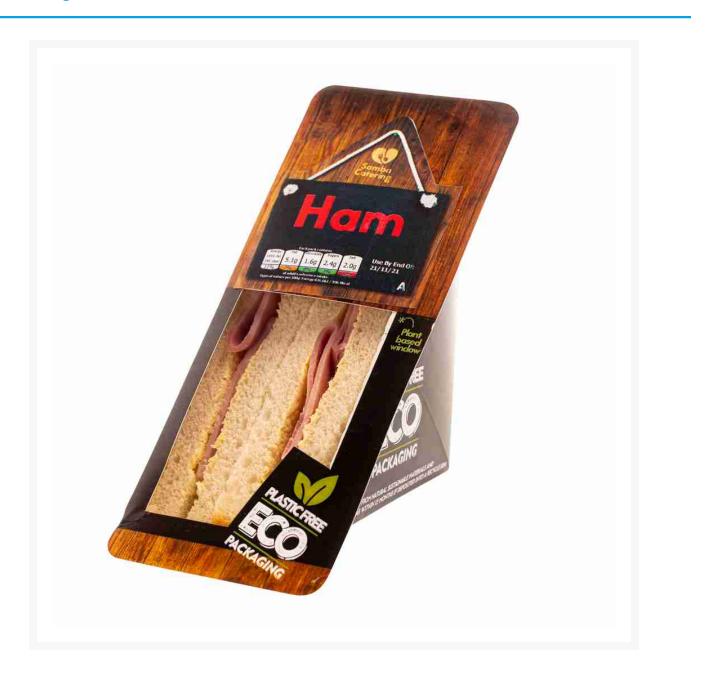

## Classic Range - Plain Ham Sandwich on White Bread 140g

## **Additional Information**

| Product Code | 70644   |  |
|--------------|---------|--|
| Price Marked | No      |  |
|              |         |  |
| Storage      |         |  |
|              |         |  |
| Temperature  | Chilled |  |