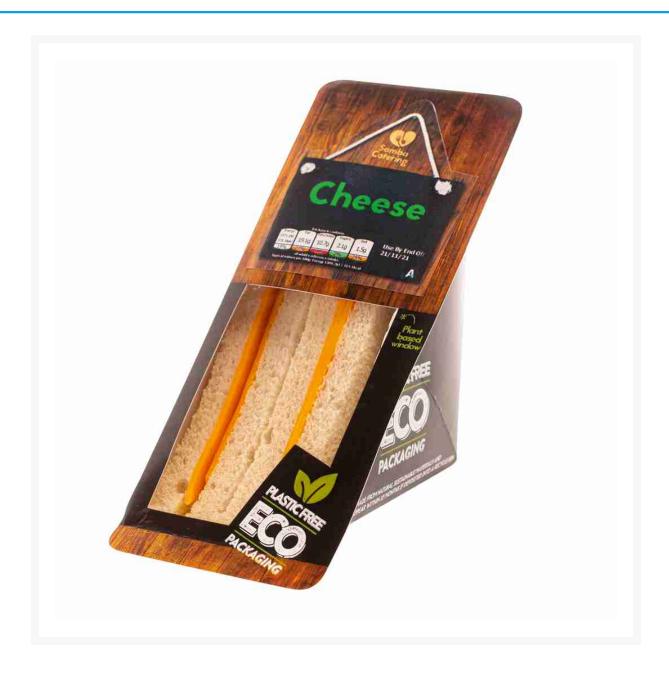

## Classic Range - Plain Cheese Sandwich on White Bread 130g

## **Product Images**