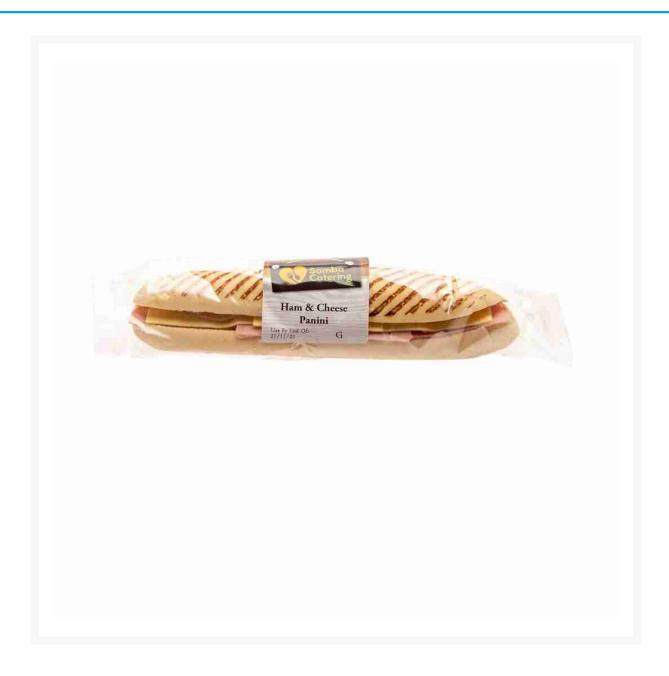

## Ham and Cheese Panini 190g

## **Product Images**



## **Additional Information**

| Product Code | 70658 |
|--------------|-------|
| Price Marked | No    |

## **Storage**

| Temperature | Chilled |
|-------------|---------|

While every care has been taken to ensure this information is correct, food products are constantly being reformulated and nutrition content may change. We would therefore recommend that you do not rely solely on this information and always check product labels. This does not affect your statutory rights. We do not accept liability for any inaccuracies or incorrect information contained on this site.