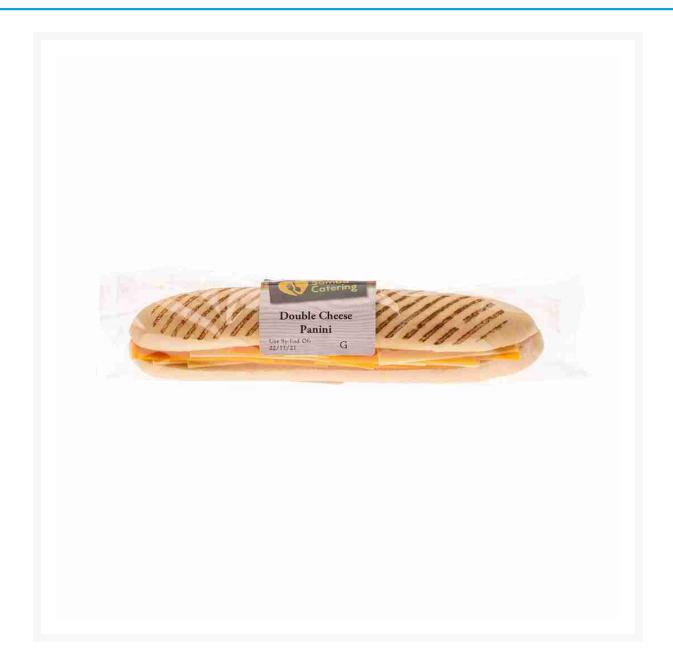

## **Double Cheese Panini 140g**

## **Product Images**



## **Additional Information**

| Product Code | 70660 |
|--------------|-------|
| Price Marked | No    |

## **Storage**

| Temperature | Chilled |
|-------------|---------|

While every care has been taken to ensure this information is correct, food products are constantly being reformulated and nutrition content may change. We would therefore recommend that you do not rely solely on this information and always check product labels. This does not affect your statutory rights. We do not accept liability for any inaccuracies or incorrect information contained on this site.