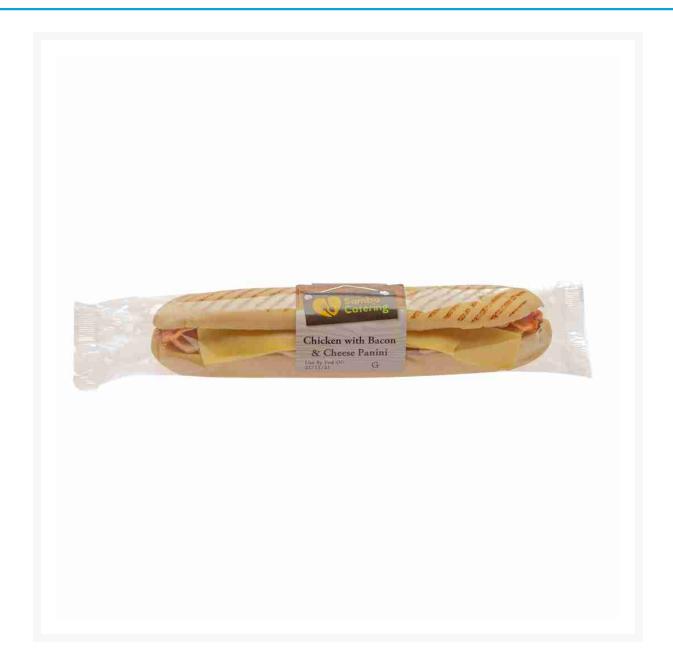

## Chicken and Bacon Panini 200g

## **Product Images**



## **Additional Information**

| Product Code | 70661 |
|--------------|-------|
| Price Marked | No    |

## **Storage**

| Temperature | Chilled |
|-------------|---------|

While every care has been taken to ensure this information is correct, food products are constantly being reformulated and nutrition content may change. We would therefore recommend that you do not rely solely on this information and always check product labels. This does not affect your statutory rights. We do not accept liability for any inaccuracies or incorrect information contained on this site.