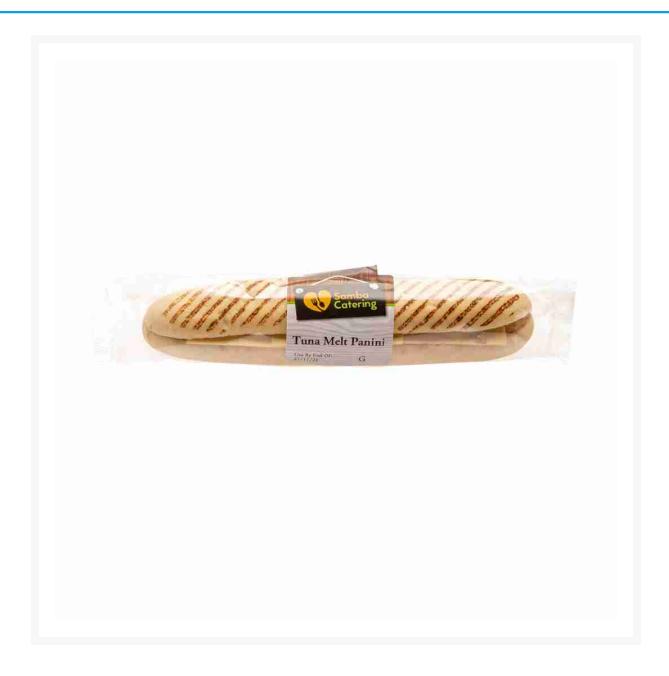

## Tuna Melt Panini 200g

## **Product Images**



## **Additional Information**

| Product Code | 70662 |
|--------------|-------|
| Price Marked | No    |

## **Storage**

| Temperature | Chilled |  |
|-------------|---------|--|

While every care has been taken to ensure this information is correct, food products are constantly being reformulated and nutrition content may change. We would therefore recommend that you do not rely solely on this information and always check product labels. This does not affect your statutory rights. We do not accept liability for any inaccuracies or incorrect information contained on this site.