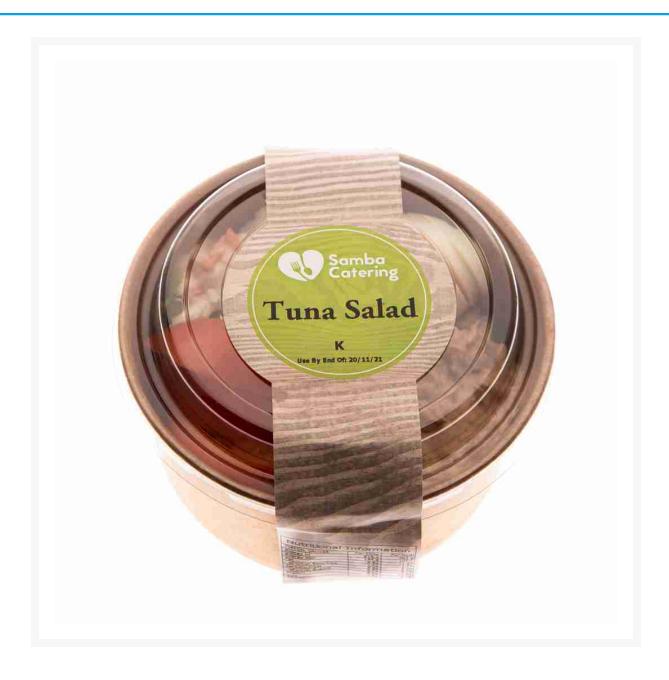

## **Tuna Salad Bowl 250g**

## **Product Images**



## **Additional Information**

| Product Code | 70667 |
|--------------|-------|
| Price Marked | No    |

## **Storage**

| Temperature Chilled |  |
|---------------------|--|
|---------------------|--|

While every care has been taken to ensure this information is correct, food products are constantly being reformulated and nutrition content may change. We would therefore recommend that you do not rely solely on this information and always check product labels. This does not affect your statutory rights. We do not accept liability for any inaccuracies or incorrect information contained on this site.