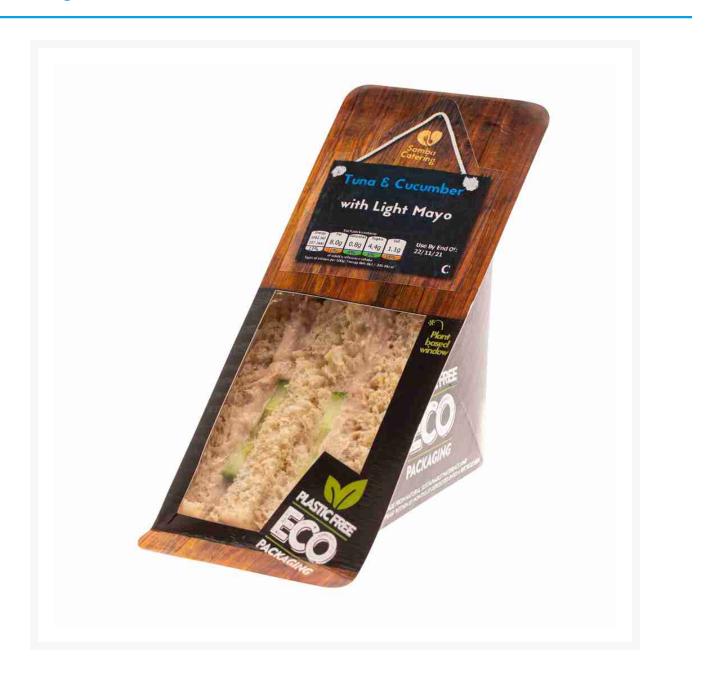

## Lite Bite Range - Tuna and Cucumber on Wholemeal Bread 190g

## **Product Images**



## **Additional Information**

| Product Code | 70641   |  |
|--------------|---------|--|
| Price Marked | No      |  |
|              |         |  |
| Storage      |         |  |
|              |         |  |
| Temperature  | Chilled |  |

While every care has been taken to ensure this information is correct, food products are constantly being reformulated and nutrition content may change. We would therefore recommend that you do not rely solely on this information and always check product labels. This does not affect your statutory rights. We do not accept liability for any inaccuracies or incorrect information contained on this site.