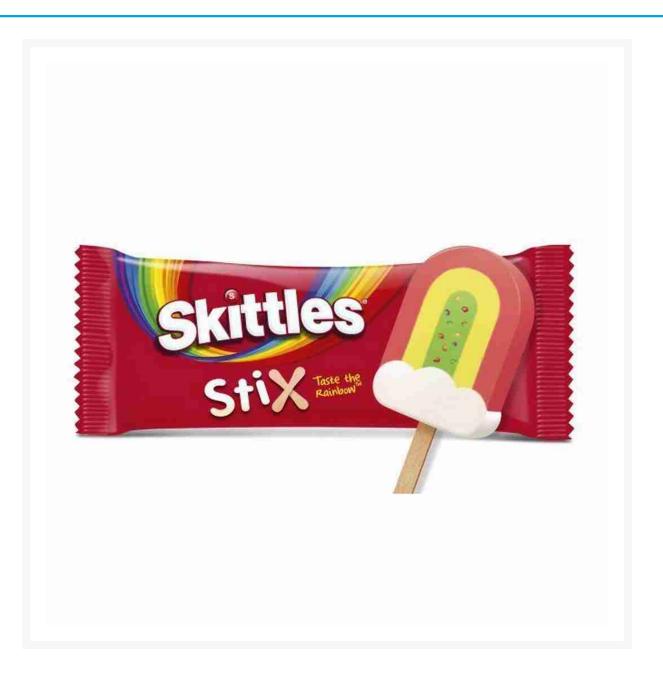

## Skittles Stix Original 35g (25 Pack)

## **Product Images**



## **Additional Information**

| Product Code      | 1243                          |
|-------------------|-------------------------------|
| Short Description | Visit the Mars Ice Cream Shop |
| Price Marked      | No                            |
|                   |                               |
| Storage           |                               |
| Temperature       | Frozen                        |

While every care has been taken to ensure this information is correct, food products are constantly being reformulated and nutrition content may change. We would therefore recommend that you do not rely solely on this information and always check product labels. This does not affect your statutory rights. We do not accept liability for any inaccuracies or incorrect information containe