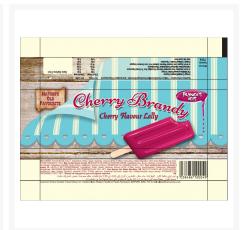

# Ingredients

| Ingredients | Water Sugar Dextrose Citric Acid Flavour Guar Gum Colours (E150, E122 & 133) |  |
|-------------|------------------------------------------------------------------------------|--|
|-------------|------------------------------------------------------------------------------|--|