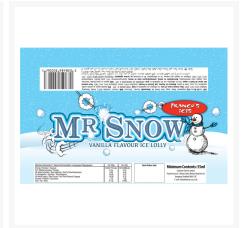

## Ingredients

| Ingredients | Water, Sugar, Palm Kernel Oil, BUTTERMILK Powder, Skimmed MILK Powder, Emulsifier E471, Vanilla Flavouring, Stabilisers E412, E415, E407. |
|-------------|-------------------------------------------------------------------------------------------------------------------------------------------|
|-------------|-------------------------------------------------------------------------------------------------------------------------------------------|

## Allergens

| Celery    | No          |
|-----------|-------------|
| Gluten    | No          |
| Crustacea | No          |
| Eggs      | No          |
| Fish      | No          |
| Lupin     | No          |
| Milk      | Yes         |
| Molluscs  | No          |
| Mustard   | No          |
| Nuts      | May Contain |
| Peanuts   | No          |
| Sesame    | No          |
| Soya      | No          |
| Sulphites | No          |
|           |             |

#### **Nutritional Information**

| Carbs per 100g (g)                  | 16.8 g   |
|-------------------------------------|----------|
| Carbs of which Sugars per 100g (g)  | 16.8 g   |
| Fat per 100g (g)                    | 8.4 g    |
| Fat of which Saturates per 100g (g) | 7.9 g    |
| Energy per 100g (kcal)              | 154 kcal |
| Energy per 100g (kJ)                | 642 kJ   |
| Protein per 100g (g)                | 2.7 g    |
| Salt per 100g (g)                   | 0.09 g   |