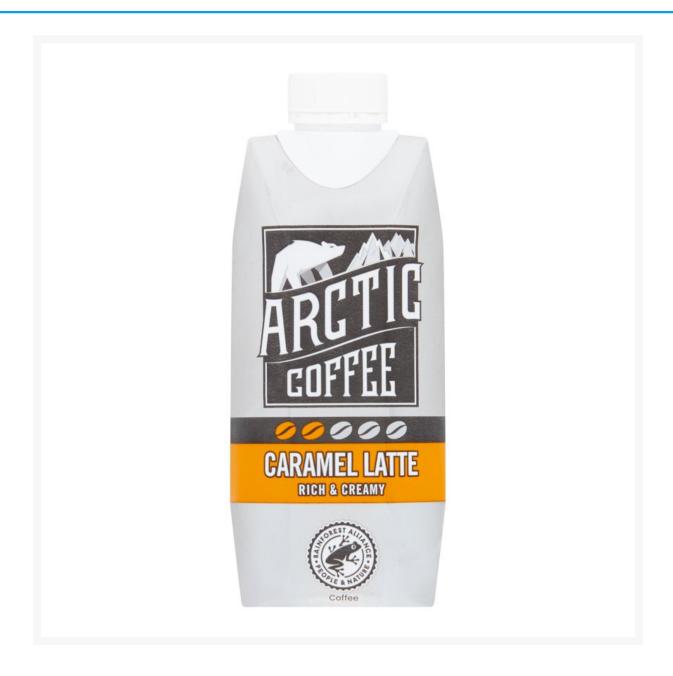

# **Arctic Coffee Caramel Latte 330ml**

# **Product Images**



#### **Additional Information**

| Product Code | 70030     |
|--------------|-----------|
| Price Marked | No        |
| VAT Rate     | 0% (Zero) |

### **Storage**

| Temperature | Chilled |  |
|-------------|---------|--|

## **Ingredients**

| 1.8% Fat <b>Milk</b> (76%) Arabica Coffee (Water, Natural Coffee Sugar Stabilisers (Cellulose, Cellulose Gum) Natural Flavourings Sodium Phosphate Caramelised Sugar Syrup *100% of the Coffee in this Caramel L Rainforest Alliance Certified farms, he wildlife, the environment, farm worke familles | Latte comes from selping protect |
|------------------------------------------------------------------------------------------------------------------------------------------------------------------------------------------------------------------------