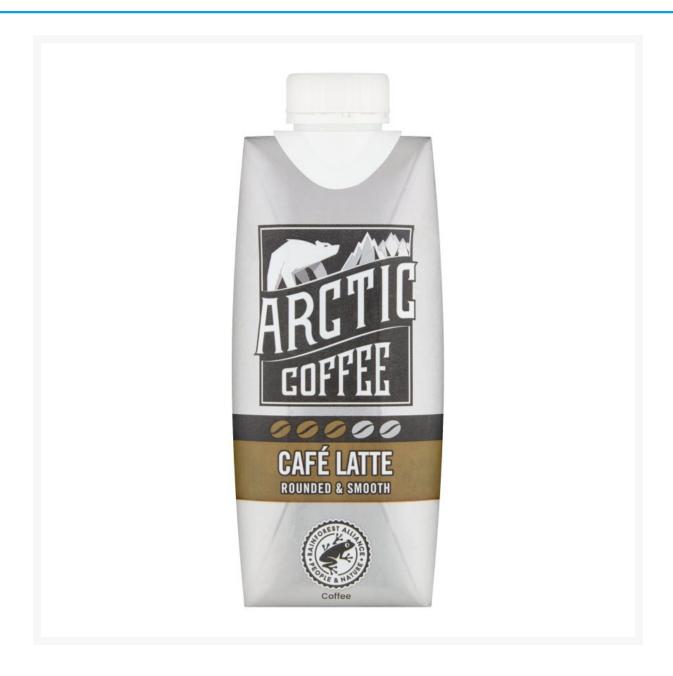

# **Arctic Coffee Cafe Latte 330ml**

# **Product Images**



#### **Additional Information**

| Product Code | 70031     |
|--------------|-----------|
| Price Marked | No        |
| VAT Rate     | 0% (Zero) |

### **Storage**

| Temperature | Chilled |  |
|-------------|---------|--|

## **Ingredients**

| Ingredients | 1.8% Fat <b>Milk</b> (76%) Arabica Coffee (Water, Natural Coffee Extract*) (20%) Sugar Stabilisers (Cellulose, Cellulose Gum) Natural Flavouring Sodium Phosphate *100% of the Coffee in this Café Latte comes from Rainforest Alliance Certified farms, helping protect wildlife, the environment, farm workers and their families |
|-------------|---------------------------------------------------------------------------------------------------------------------------------------------------------------------------------------------------