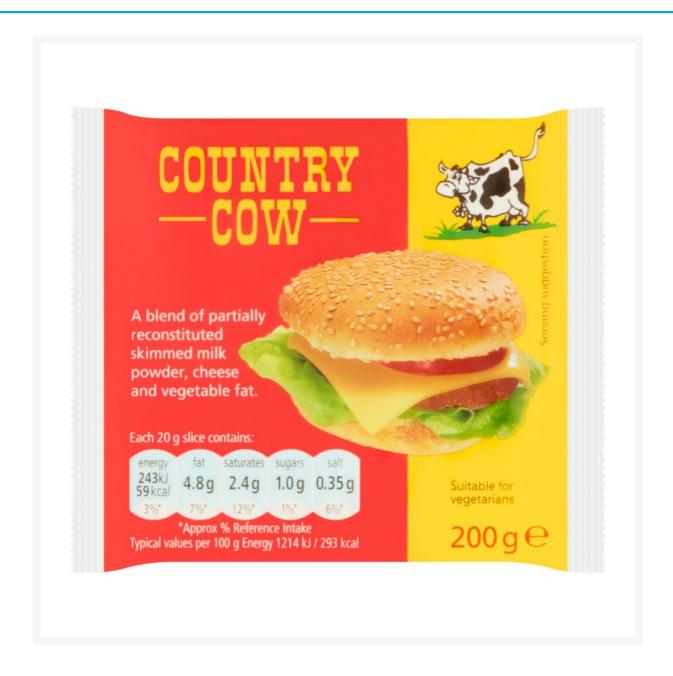

#### **Product Images**

#### **Nutritional Information**

| Carbs per 100g (g)                  | 6.7 g    |
|-------------------------------------|----------|
| Carbs of which Sugars per 100g (g)  | 5 g      |
| Fat per 100g (g)                    | 23 g     |
| Fat of which Saturates per 100g (g) | 5 g      |
| Energy per 100g (kcal)              | 290 kcal |
| Energy per 100g (kJ)                | 1203 kJ  |
| Protein per 100g (g)                | 14 g     |
| Salt per 100g (g)                   | 3.8 g    |