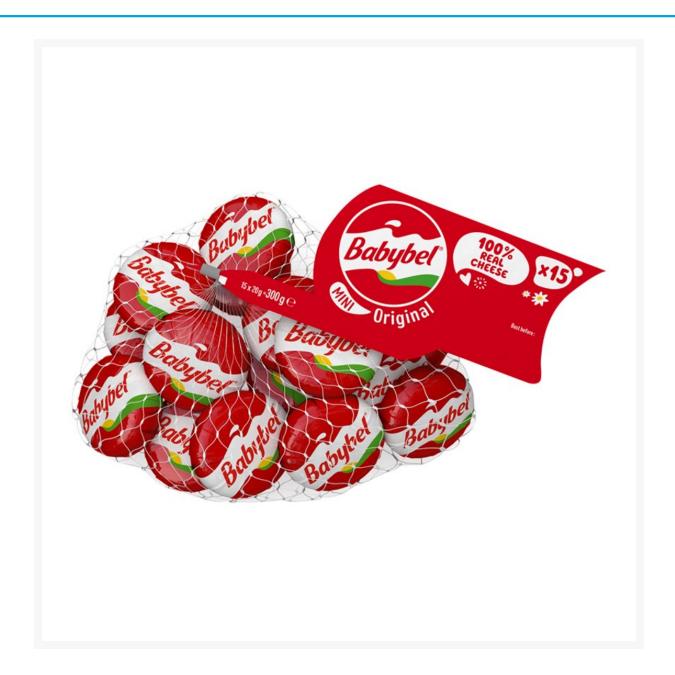

# **Babybel 15 Mini Originals 300g**

## **Product Images**



#### **Additional Information**

| Product Code | 70249     |
|--------------|-----------|
| Price Marked | No        |
| VAT Rate     | 0% (Zero) |

#### **Storage**

| Temperature | Chilled |  |
|-------------|---------|--|

### **Ingredients**

| Ingredients | Natural <b>Cheese</b> made from Pasteurised <b>Milk</b> |
|-------------|---------------------------------------------------------|

While every care has been taken to ensure this information is correct, food products are constantly being reformulated and nutrition content may change. We would therefore recommend that you do not rely solely on this information and always check product labels. This does not affect your statutory rights. We do not accept liability for any inaccuracies or incorrect information contained on this sit