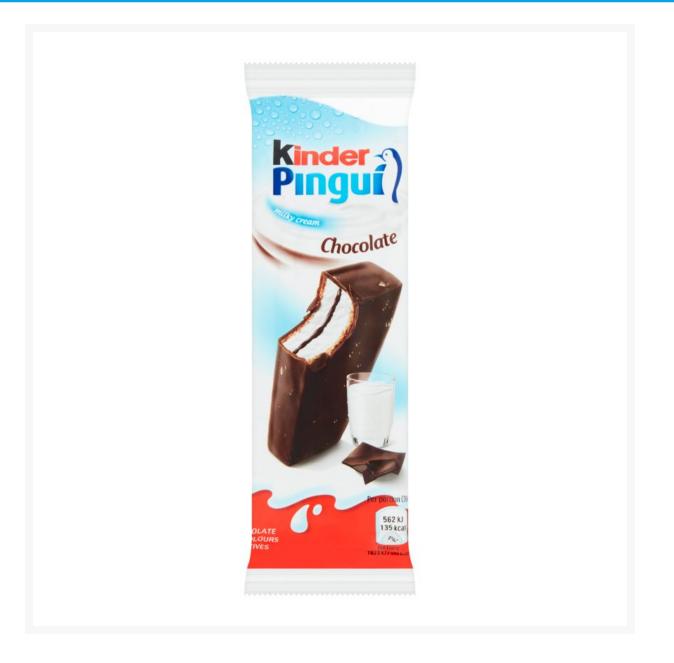

# Kinder Pingui Chocolate 38g

# **Product Images**



# **Additional Information**

| Product Code | 70491                                                                                                                                                                                                                                                                                                                                                                                                                                                                                                                                                                                                                                                                            |
|--------------|----------------------------------------------------------------------------