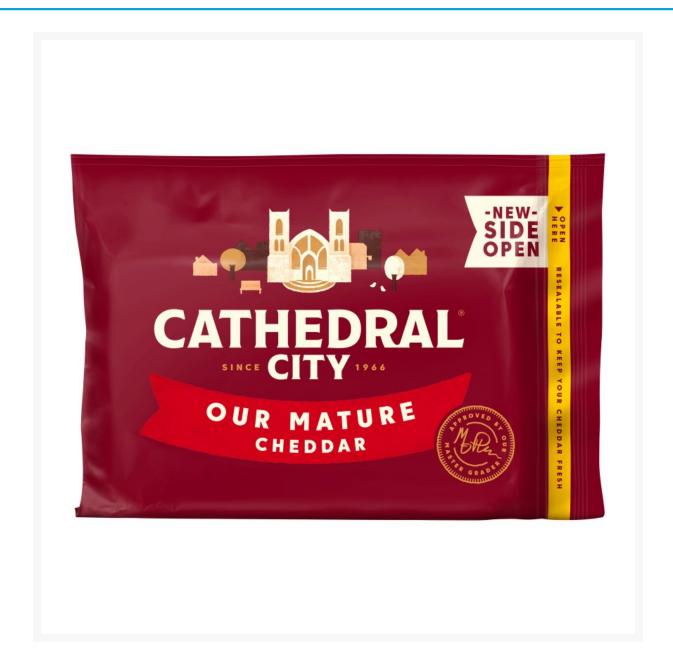

## **Cathedral City Mature Cheddar 350g**

## **Product Images**



## **Additional Information**

| Product Code | 70152 |
|--------------|-------|
| Price Marked | No    |

## **Storage**

| Temperature | Chilled |
|-------------|---------|

While every care has been taken to ensure this information is correct, food products are constantly being reformulated and nutrition content may change. We would therefore recommend that you do not rely solely on this information and always check product labels. This does not affect your statutory rights. We do not accept liability for any inaccuracies or incorrect information contained on this site.