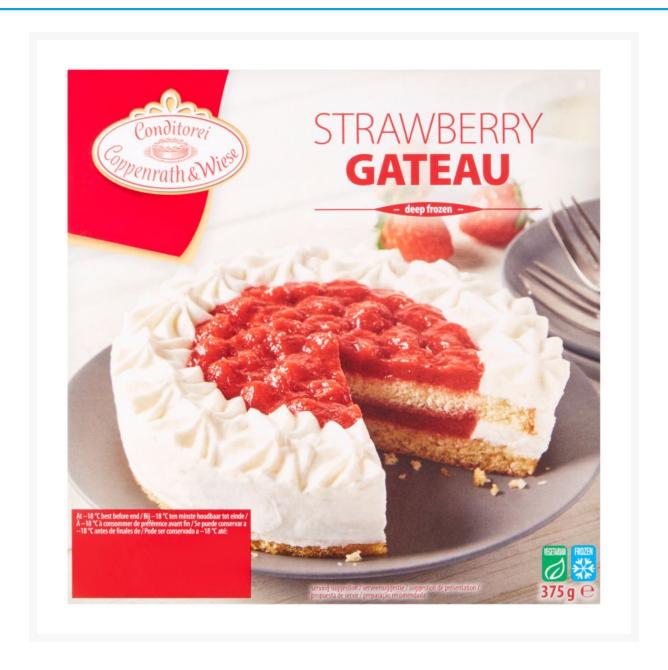

# **Coppenrath & Wiese Strawberry Gateau 375g (6 Pack)**

## **Product Images**



#### **Additional Information**

| Product Code | 2464 |
|--------------|------|
| Price Marked | No   |

#### **Storage**

| Temperature | Frozen |  |
|-------------|--------|--|
|-------------|--------|--|

### **Ingredients**

| Ingredients | Cream (33%) Strawberries (18%) Sugar Whole Egg Wheat Flour Water Invert Sugar Syrup Vegetable Oil (Rapeseed) Glucose Syrup Wheat Starch Waxy Maize Starch Modified Starch Acidifier (Citric Acid) Thickener (Sodium Alginate, Xanthan Gum) Emulsifier (Mono- and Diglycerides of Fatty Acids, Lactic Acid Esters of Mono- and Diglycerides of Fatty Acids, Polyglycerol Ester of Fatty Acids) Whey Powder (Milk) Raising Agent (Sodium Carbonates, Sodium Citrates, Diphosphates) Vegetable Fat (Palm, Coconut) Natural Flavour Acidity Regulator (Calcium Sulphate, Sod