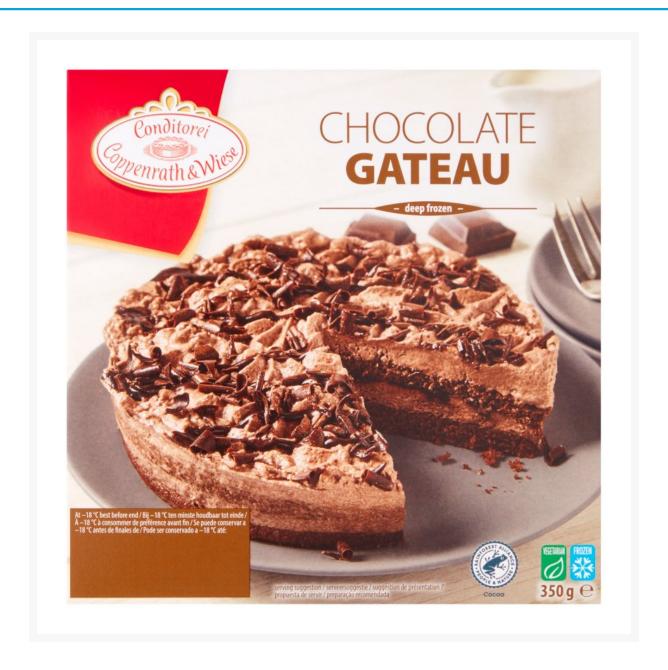

# **Coppenrath & Wiese Chocolate Gateau 350g (6 Pack)**

## **Product Images**



#### **Additional Information**

| Product Code | 2465 |
|--------------|------|
| Price Marked | No   |

#### **Storage**

|--|

### **Ingredients**

|             | Cream (46%)                                               |
|-------------|-----------------------------------------------------------|
|             | Sugar                                                     |
|             | Whole Egg                                                 |
|             | Water                                                     |
|             | Wheat Flour                                               |
|             | Vegetable Oil (Rapeseed)                                  |
|             | Invert Sugar Syrup                                        |
|             | Fat Reduced Cocoa*