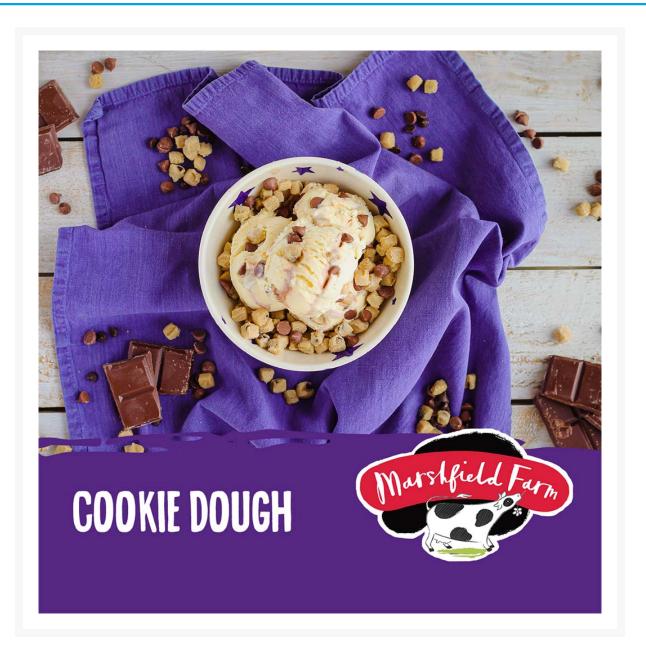

## Marshfield Farm Cookie Dough Ice Cream 5Ltr

## **Product Images**



## **Additional Information**

| Product Code | 6171           |  |
|--------------|----------------|--|
| Price Marked | No             |  |
| VAT Rate     | 20% (Standard) |  |
|              |                |  |
| Storage      |                |  |
|              |                |  |
| Temperature  | Frozen         |  |

While every care has been taken to ensure this information is correct, food products are constantly being reformulated and nutrition content may change. We would therefore recommend that you do not rely solely on this information and always check product labels. This does not affect your statutory rights. We do not accept liability for any inaccuracies or incorrect information contained on this site.