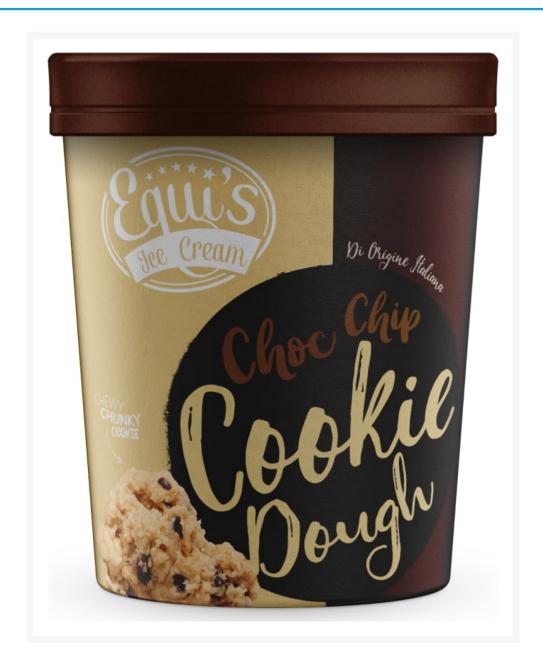

## **Equi's Choc Chip Cookie Dough 120ml (24 Pack)**

## **Product Images**



## **Additional Information**

| Product Code | 1311           |
|--------------|----------------|
| Price Marked | No             |
| VAT Rate     | 20% (Standard) |

## **Storage**

| Temperature | Frozen |
|-------------|--------|

While every care has been taken to ensure this information is correct, food products are constantly being reformulated and nutrition content may change. We would therefore recommend that you do not rely solely on this information and always check product labels. This does not affect your statutory rights. We do not accept liability for any inaccuracies or incorrect information contained on this site.