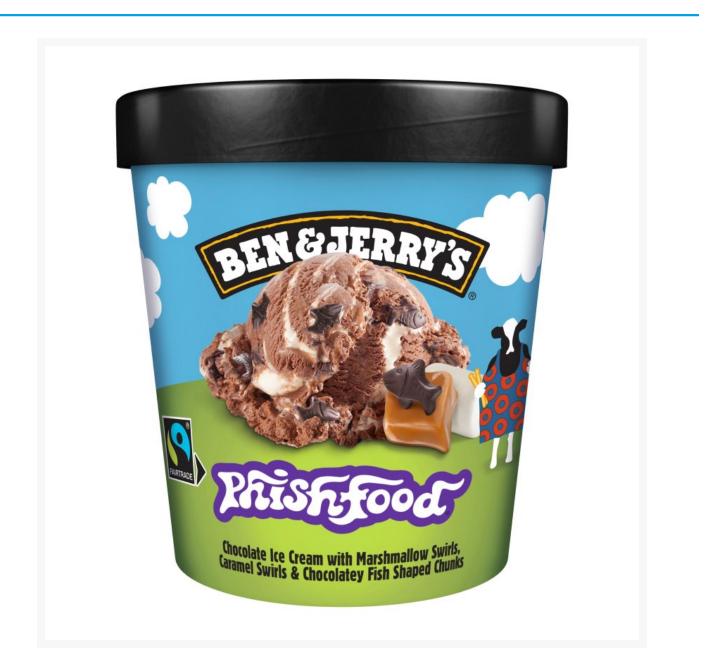

# Ben & Jerry's Phish Food Ice Cream 465ml (8 Pack)

#### **Product Images**



#### **Additional Information**

| Product Code      | 3841                            |
|-------------------|---------------------------------|
| Short Description | Visit the Wall's Ice Cream Shop |
| Suitable For      | Vegetarian, Kosher, Halal       |
| Price Marked      | No                              |
| VAT Rate          | 20% (Standard)                  |
|                   |                                 |

#### Storage

| Temperature | Frozen