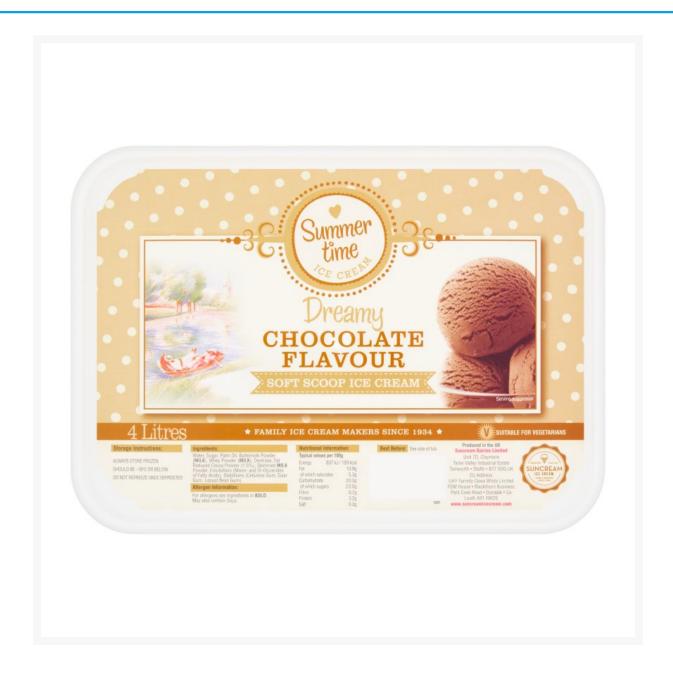

# **Summertime Chocolate Soft Scoop Ice Cream 4 Litres (6 Pack)**

## Ingredients

| Ingredients | Water Sugar Palm Oil Buttermilk Powder (Milk) Whey Powder (Milk) Cocoa Powder (1.5%) Skimmed Milk Powder Emulsifiers: (Mono- and Di-Glycerides of Fatty Acids) Stabilisers: (Cellulose Gum, Guar Gum, Locust Bean Gum) |
|-------------|------------------------------------------------------------------------------------------------------------------------------------------------------------------------------------------------------------------------|
|-------------|------------------------------------------------------------------------------------------------------------------------------------------------------------------------------------------------------------------------|

### **Allergens**

| Celery    | No    |
|-----------|-------|
| Gluten    | No    |
| Crustacea | No    |
| Eggs      | No    |
| Fish      | No    |
| Lupin     | No    |
| Milk      | Yes   |
| Molluscs  | No    |
| Mustard   | No    |
| Nuts      | No    |
| Peanuts   | No    |
| Sesame    | No    |
| Soya      | No    |
| Sulphites | <10mg |
|           |       |

#### **Nutritional Information**

| Carbs per 100g (g)                  | 20.3 g   |
|-------------------------------------|----------|
| Carbs of which Sugars per 100g (g)  | 20 g     |
| Fat per 100g (g)                    | 10.9 g   |
| Fat of which Saturates per 100g (g) | 5.3 g    |
| Fibre per 100g                      | 0.7 g    |
| Energy per 100g (kcal)              | 193 kcal |
| Energy per 100g (kJ)                | 807 kJ   |
| Protein per 100g (g)                | 3.2 g    |
| Salt per 100g (g)                   | 0.3 g    |