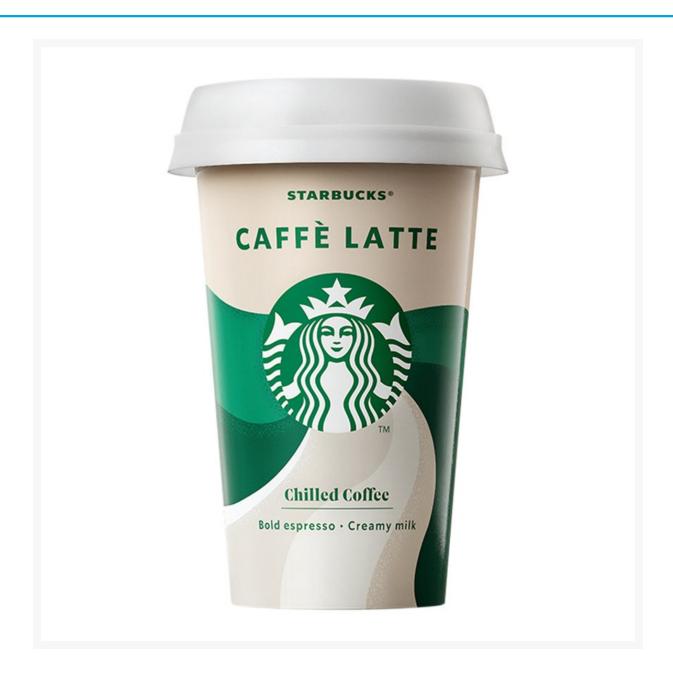

# Starbucks Caffe Latte HFSS 220ml

## **Product Images**



#### **Additional Information**

| Product Code | 70782 |
|--------------|-------|
| Price Marked | No    |

### **Storage**

| Temperature | Chilled |  |
|-------------|---------|--|
|-------------|---------|--|

## **Ingredients**

| Ingredients | 3.1% Fat <b>Milk</b> (75%) Starbucks® Arabica Coffee (Water, Coffee Extract) (19.2%) Sugar (4.7%) Chicory Inulin Natural Coffee Flavouring Acidity Regulator (Potassium Carbonate) Emulsifiers (Mono- and Diglycerides of Fatty Acids of Vegetable Origin) Stabilisers (Carrageenan, Guar Gum) |
|-------------|----------------------------------------------------------------------------------------------------------------------------------------------------------------------------------------------------------------------------------------------------