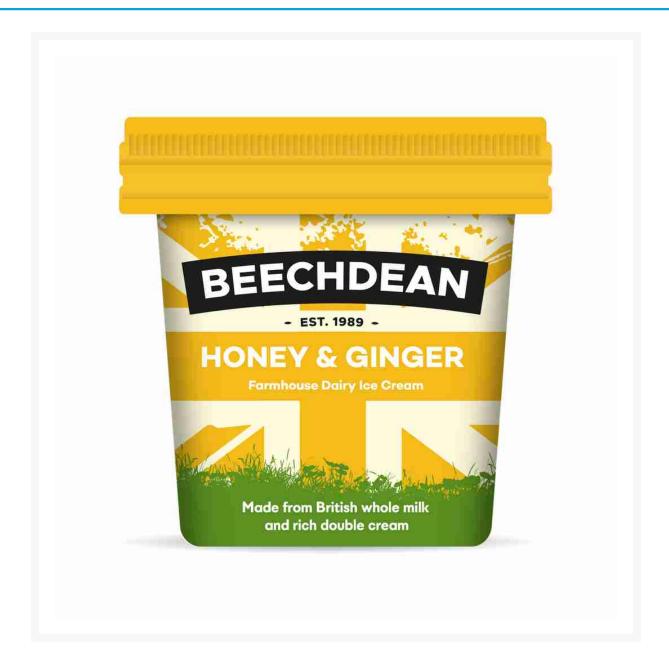

## **Beechdean Honey & Ginger 140ml (24 Pack)**

## **Product Images**



## **Additional Information**

| Product Code | 3592 |
|--------------|------|
| Price Marked | No   |

## **Storage**

|--|

While every care has been taken to ensure this information is correct, food products are constantly being reformulated and nutrition content may change. We would therefore recommend that you do not rely solely on this information and always check product labels. This does not affect your statutory rights. We do not accept liability for any inaccuracies or incorrect information contained on this site.