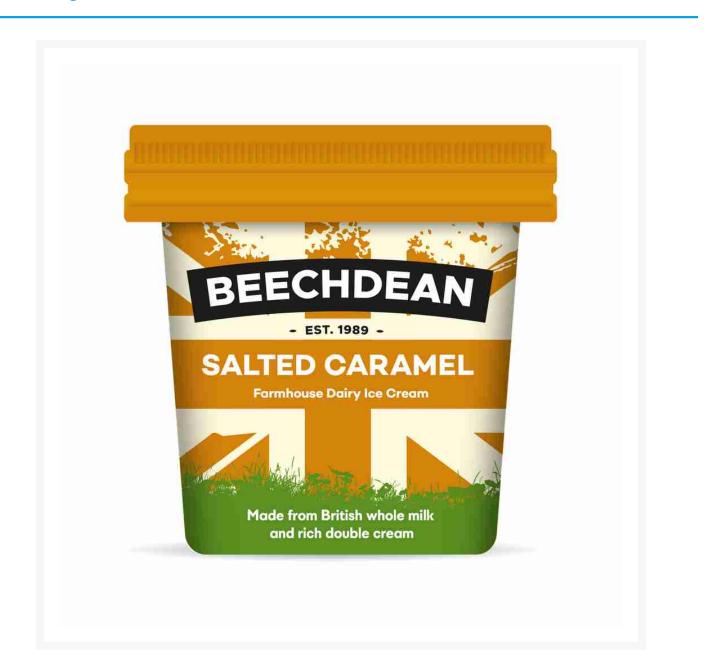

## Beechdean Salted Caramel 140ml (24 Pack)

## **Product Images**



## **Additional Information**

| Product Code | 3593   |  |
|--------------|--------|--|
| Price Marked | No     |  |
|              |        |  |
| Storage      |        |  |
|              |        |  |
| Temperature  | Frozen |  |

While every care has been taken to ensure this information is correct, food products are constantly being reformulated and nutrition content may change. We would therefore recommend that you do not rely solely on this information and always check product labels. This does not affect your statutory rights. We do not accept liability for any inaccuracies or incorrect information contained on this site.