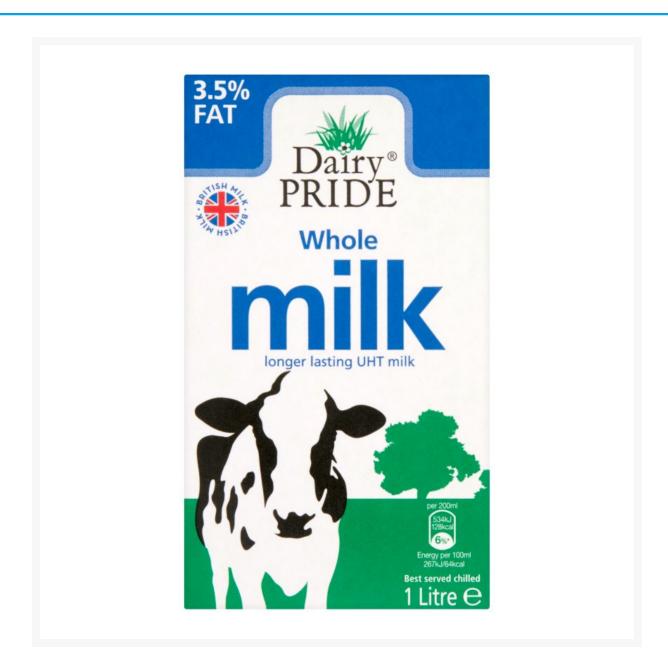

# Dairy Pride UHT Whole Milk 1 Litre

### **Product Images**

#### **Nutritional Information**

| Carbs per 100g (g)                  | 4.6 g   |
|-------------------------------------|---------|
| Carbs of which Sugars per 100g (g)  | 4.6 g   |
| Fat per 100g (g)                    | 3.5 g   |
| Fat of which Saturates per 100g (g) | 2.3 g   |
| Energy per 100g (kcal)              | 64 kcal |
| Energy per 100g (kJ)                | 267 kJ  |
| Protein per 100g (g)                | 3.4 g   |
| Salt per 100g (g)                   | 0.11 g  |