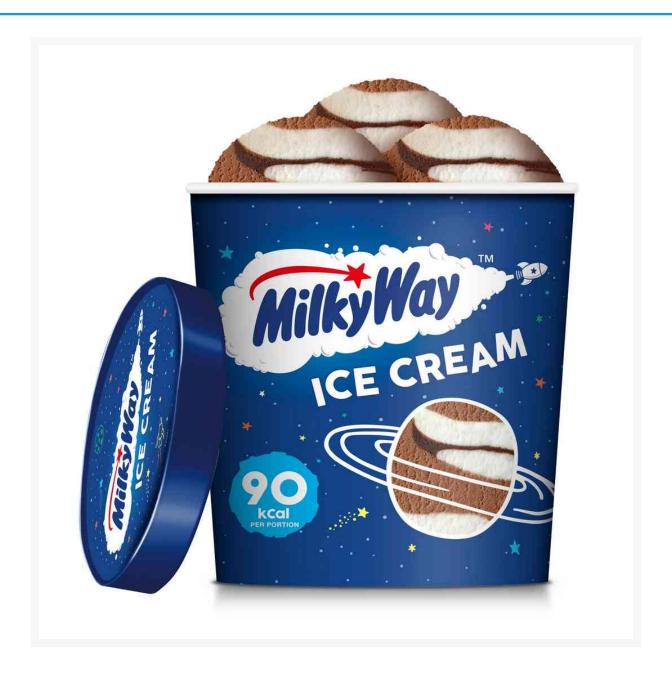

## Milky Way Ice Cream Tub 455ml (8 Pack)

## **Product Images**



## **Additional Information**

| Product Code | 5495 |
|--------------|------|
| Price Marked | No   |

## **Storage**

| Frozen | Temperature | Te |
|--------|-------------|----|

While every care has been taken to ensure this information is correct, food products are constantly being reformulated and nutrition content may change. We would therefore recommend that you do not rely solely on this information and always check product labels. This does not affect your statutory rights. We do not accept liability for any inaccuracies or incorrect information contained on this site.