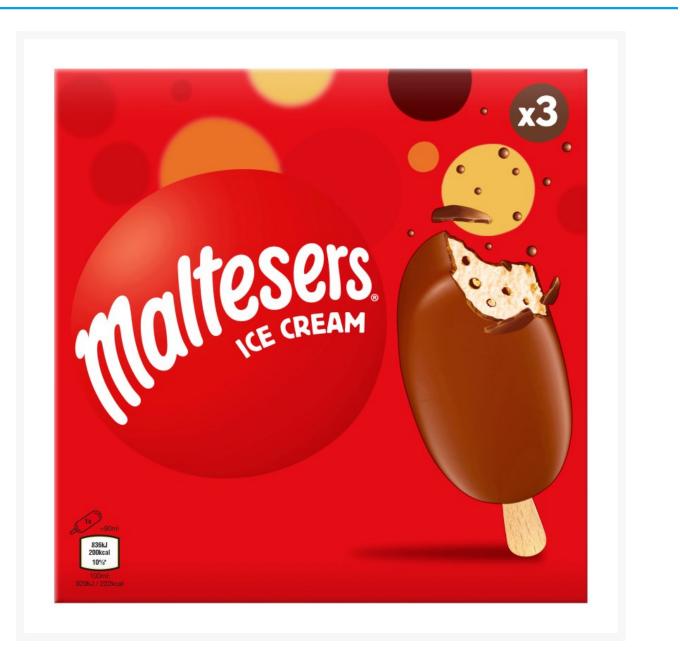

## Maltesers 3 Chocolate Ice Cream (10 Pack)

## **Product Images**



## **Additional Information**

Ingredients

| Product Code | 5496   |  |
|--------------|--------|--|
| Price Marked | No     |  |
| Storage      |        |  |
|              |        |  |
| Temperature  | Frozen |  |

## Reconstituted Skimmed Milk Sugar Cocoa Butter Coconut Oil Honeycombed Cocoa Coated Centres (Sugar, Vegetable Fats (Shea, Palm), Glucose Syrup, Fat Reduced Cocoa Powder, Barley Malt Extract, Skimmed Milk Powder, Starch, Wheat Flour, Raising Agents (E341, E501, E500), Wheat Gluten, Whey Powder (Milk), Salt, Emulsifier (E322)) Glucose Syrup Ingredients Whey Powder (Milk) Skimmed **Milk** Powder Cocoa Mass Water Anhydrous **Milk** Fat Barley Malt Extract Emulsifiers (E471, E322, E476) Stabilisers (E410, E412) Vanilla Extract Milk Chocolate contains Milk Solids 14% minimum a