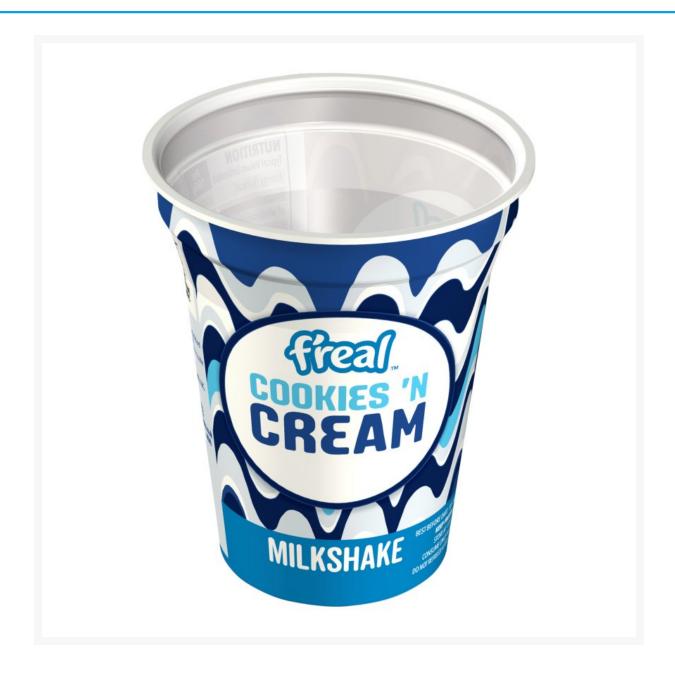

# F'real Cookies & Cream Milkshake 240g (12 Pack)

## **Product Images**



#### **Additional Information**

| Product Code | 2443 |
|--------------|------|
| Price Marked | No   |

#### **Storage**

| Temperature | Frozen |  |
|-------------|--------|--|
|-------------|--------|--|

### **Ingredients**

| Ingredients | Skimmed Milk (49%) Water Cream (Milk) (10%) Glucose Syrup Maltodextrin Sugar Cookie Pieces (3%) (Wheat Starch, Sugar, Butter (Milk) Cocoa Powder Margarine (Vegetable Oils and Fats (Palm, Sunflower), Glucose Syrupm Colour (Vegetable Black), Salt, Raising Agent (Ammonium Carbonates)) Lactose (Milk) Milk Protein Stabilisers (Locust Bean Gum, Guar Gum) Natural Flavouring Natural Vanilla Extract |
|-------------|---------------------------------------------------------------------------------------------------------------------------------------------