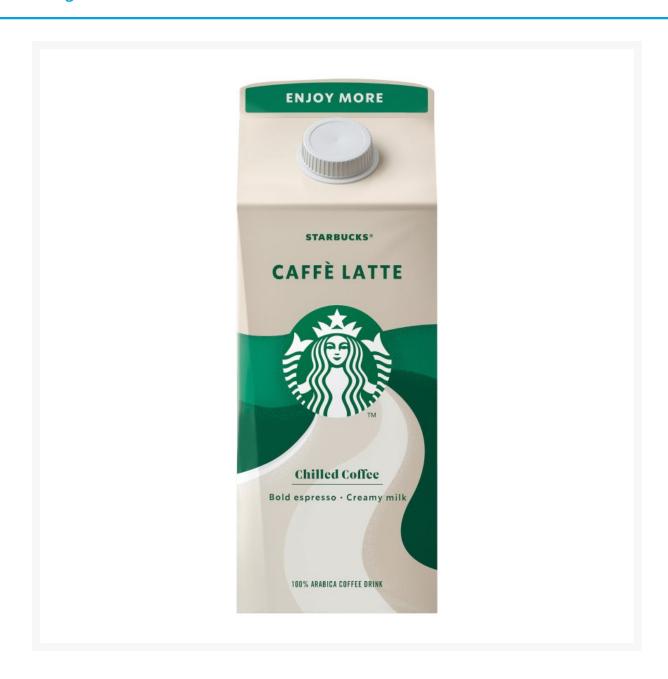

# **Starbucks Caffe Latte Multiserve 750ml**

## **Product Images**



#### **Additional Information**

| Product Code | 71950 |
|--------------|-------|
| Price Marked | No    |

### **Storage**

| Temperature | Chilled |  |
|-------------|---------|--|
|-------------|---------|--|

## **Ingredients**

| Ingredients | 3.1% Fat <b>Milk</b> (75%) Starbucks® Arabica Coffee (Water, Coffee Extract) (19.2%) Sugar (4.7%) Chicory Inulin Natural Coffee Flavouring Acidity Regulator (Potassium Carbonate) Emulsifiers (Mono- and Diglycerides of Fatty Acids of Vegetable Origin) Stabilisers (Carrageenan, Guar Gum) |
|-------------|----------------------------------------------------------------------------------------------------------------------------------------------------------------------------------------------------------------------------------------------------