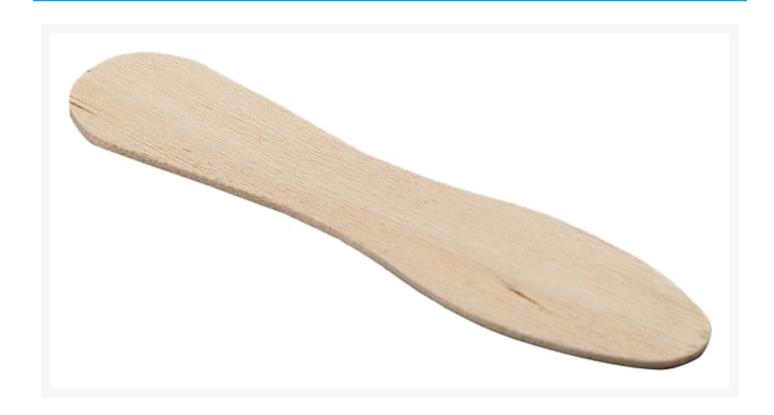

## **Wooden Ice Cream Spoons 76mm (1000 Pack)**

## **Product Images**



## **Additional Information**

| Product Code | 1968           |
|--------------|----------------|
| VAT Rate     | 20% (Standard) |
| Price Marked | No             |

## **Storage**

| Temperature | Ambient |
|-------------|---------|
| remperature | Ambient |

While every care has been taken to ensure this information is correct, food products are constantly being reformulated and nutrition content may change. We would therefore recommend that you do not rely solely on this information and always check product labels. This does not affect your statutory rights. We do not accept liability for any inaccuracies or incorrect information contained on this site.