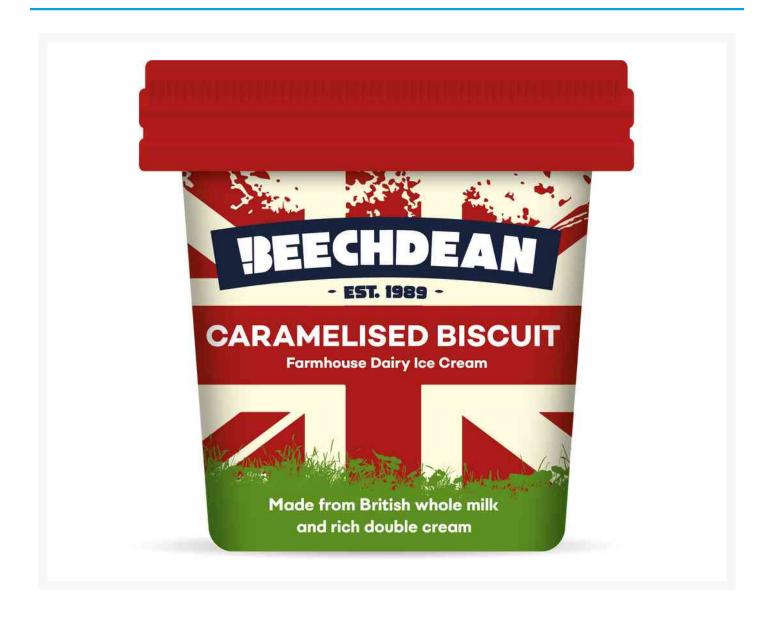

## **Beechdean Caramelised Biscuits 140ml (24 Pack)**

## **Product Images**



## **Additional Information**

| Product Code | 3600 |
|--------------|------|
| Price Marked | No   |

## **Storage**

|--|

While every care has been taken to ensure this information is correct, food products are constantly being reformulated and nutrition content may change. We would therefore recommend that you do not rely solely on this information and always check product labels. This does not affect your statutory rights. We do not accept liability for any inaccuracies or incorrect information contained on this site.