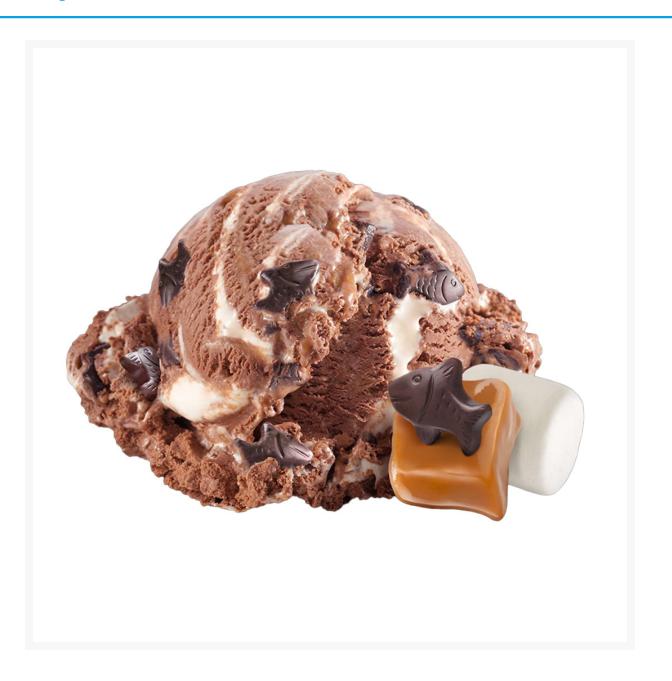

## Ben & Jerry's Phish Food 4.5Ltr (2 Pack)

## **Product Images**



## **Additional Information**

| Product Code | 8600   |  |
|--------------|--------|--|
| Price Marked | No     |  |
|              |        |  |
| Storage      |        |  |
|              |        |  |
| Temperature  | Frozen |  |

While every care has been taken to ensure this information is correct, food products are constantly being reformulated and nutrition content may change. We would therefore recommend that you do not rely solely on this information and always check product labels. This does not affect your statutory rights. We do not accept liability for any inaccuracies or incorrect information contained on this site.